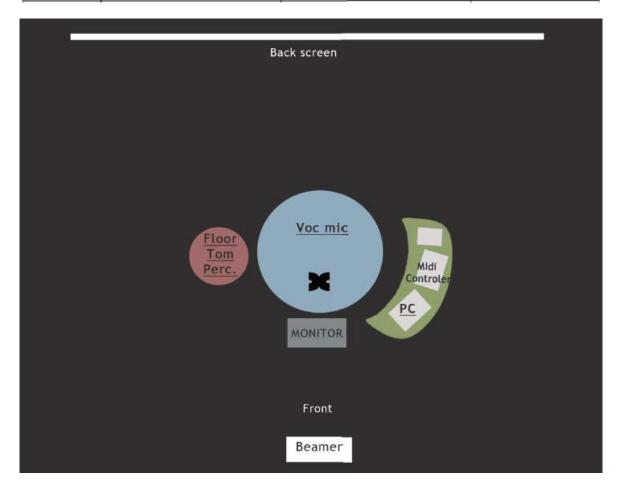

## **OFRIN TECH RIDER**

Artist brings:
Synths, computers and floor tom

## Artist requires:

- 2 monitors
- Mixer with 8 channels and 3 aux channels (Soundcraft, Mackie, Allen & Heath)
- 2 Mic stands and 1 mic stand for floor Tom and enough XLR cables Small 120 x 80cm table
  - Help for set-up

## Light:

- Strong enough beamer, minimum 2000 loom and screen
  - Light technician
  - Light should be enough for the stage size

| channel | instrument            | microphon     | insert |
|---------|-----------------------|---------------|--------|
| 1       | PC 1                  | DI            |        |
| 2       | PC 2                  | DI            |        |
| 3       | VOC 1 (main)          | KMS 105       | comp   |
| 4       | Floor Tom. Percussion | Md421 o. sm57 | 8      |